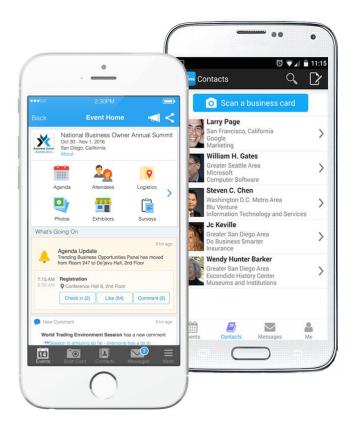

# Download the SPC Engage App: Whova

- 1. Download Whova
- 2. Search for SPC Engage