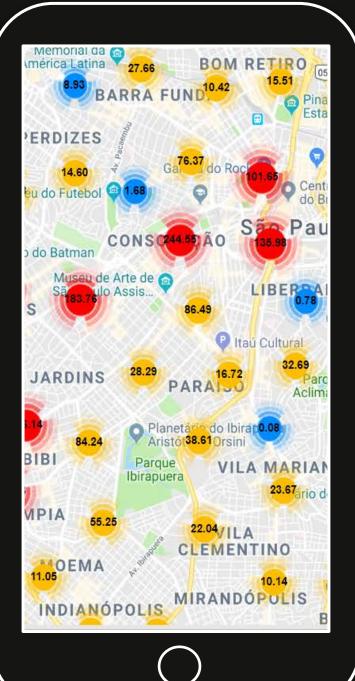

## PHASE 1 - B2B : RESULTS SO FAR

10 HUBs

São Paulo, Rio de Janeiro and

Brasília

Brasi

Official partner

50 tons of CO2e Avoided

310 pubs and restaurants engaged