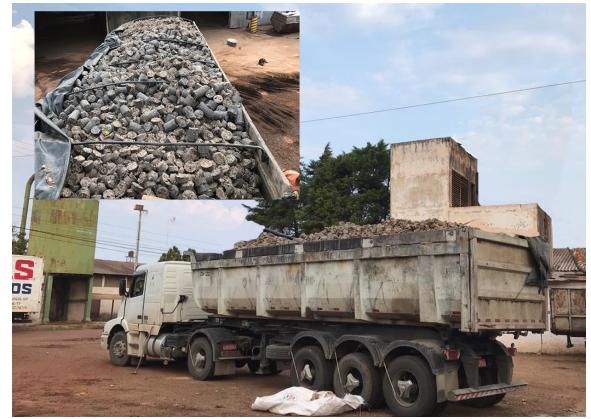

#### **Before Accelerator**

1 contract = 120 tons of waste/day

#### RSU Biomass successfully working at Ambev brewery - Brazil!

#### **Post Accelerator**

15 projects under negotiation (USA, Mexico, India, Pakistan, Africa) + 2,000 tons of waste / day Projected Revenue \$ 1Bi (US) (2030)