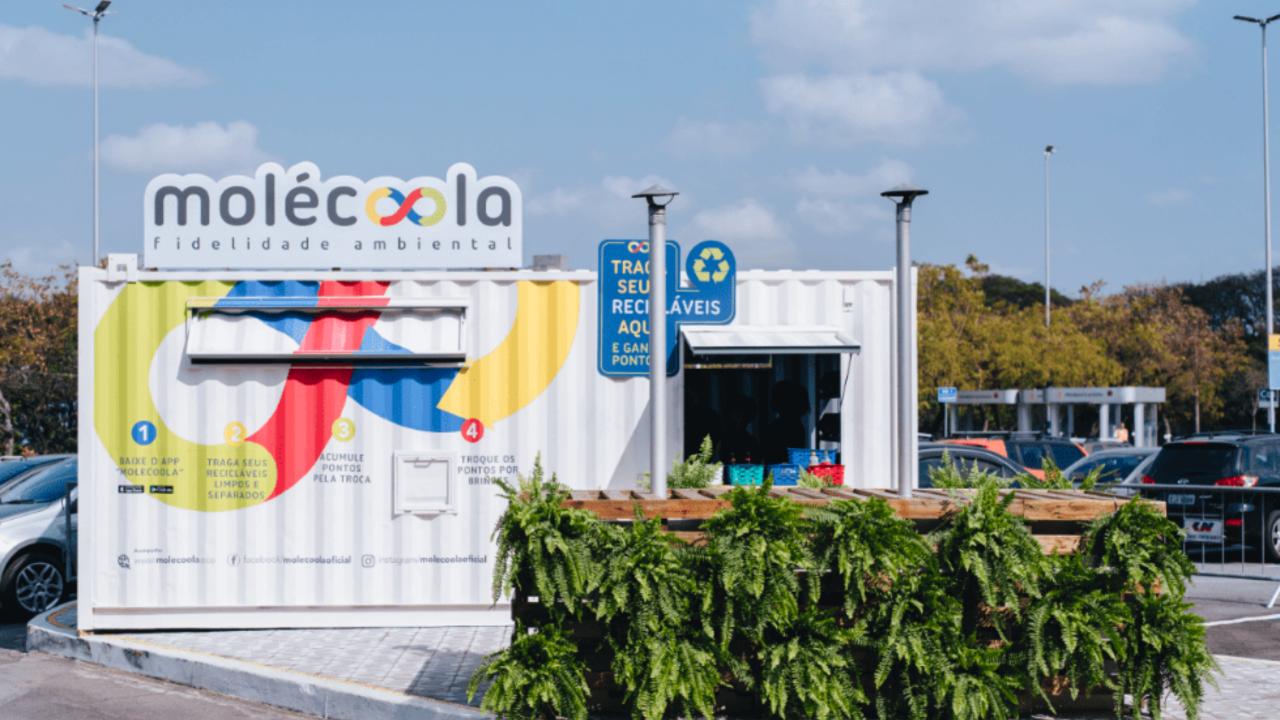

#### MEU EXTRATO

### Saldo de pontos atual 346

Atualizado em: 21/02/18 às 11:10

21/02/2018 - 11:11 Troca de pontos de coleta Acumulado +200 pontos

30/01/2018 - 17:39 Resgate de produto/serviço Resgatado -3600 pontos

30/01/2018 - 16:27 Troca de pontos de coleta Acumulado +450 pontos