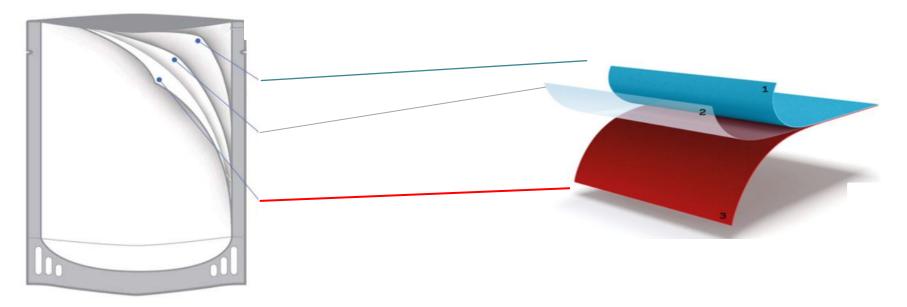

Wrapper Made

COGAD. A tree it been

STATIST ME

Packaging must meet basic functionalities, and often does this through a combination of materials.

## -Appearance and Strength (NatureFlex<sup>™</sup>, paper)

- -Barrier (NatureFlex<sup>™</sup>, metallized PLA)
- -Containment (seal-ability) (PLA, BioPBS, Biome, PHA, Ecovio, etc.)